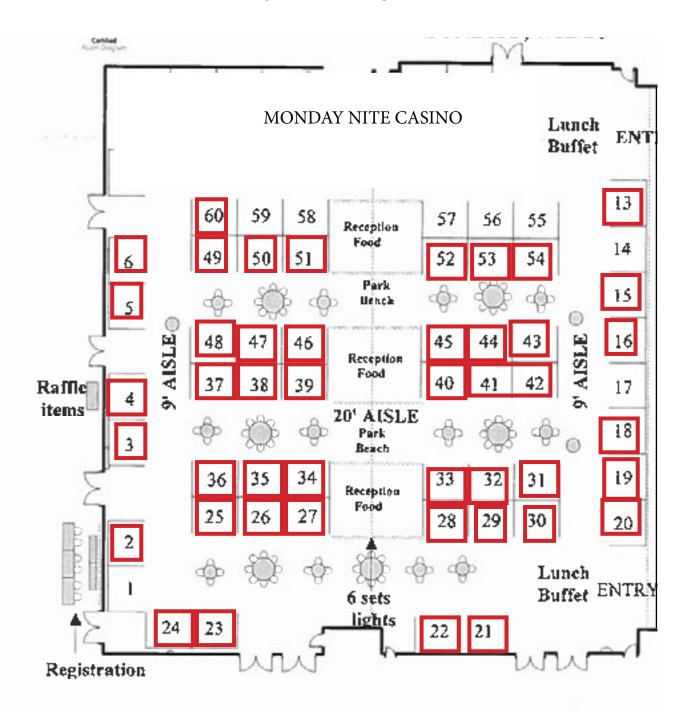

## 2022 MWCC CONFERENCE EXHIBIT HALL

## **Exhibitors**

- 2 EnviroStaff
- 3 Heritage Environmental Services
- 4 Terracon Consultants, Inc.
- 5 Missouri Geological Survey
- 6 United Rentals Fluid Solutions
- 13 Elliott Equipment Company
- 15 Teklab, Inc.
- 16 EnviroServe Inc.
- 18 FTN Associates, Ltd.
- 19 Armor Equipment
- 20 Etank Epump
- 21 Pace Analytical, Inc.
- 22 Republic Services, Inc.
- 23 Midwest Environmental Consulants
- 24 Barr Engineering Co.
- 25 AGRU America, Inc.
- 26 Burns & McDonnell Engineering
- 27 GREDELL Engineering Resources
- 28 QED Environmental Systems, Inc.
- 29 Eagle Synergistic
- 30 Trinity Consultants Inc.
- 31 Mo Dept of Health & Senior Services
- 32 SCS Engineers
- 33 Intertek PSI
- 34 Blackstone Environmental, Inc.
- 35 Global Containment Solutions, LLC
- 36 Environmental Restoration, LLC
- 37 GFL Environmental
- 38 MoDNR Tanks Section
- 39 MoDNR Brownfields/Voluntary

## Cleanup Program

- 40 Reich Landfill Equipment
- 41-42 RWI Enhanced Evaporation
- 43 Geosyntec
- 44 Geotechnics
- 45 GeoEngineers, Inc.
- 46 Texas Molecular, LLC
- 47 Clean Earth
- 48 PRECO Electronics
- 49 Weaver Consultants Group
- 50 Euclid Chemical
- 51 Environmental Works, Inc,
- 52 Solmax Geosynthetics LLC
- 53 Haz-Mat Response
- 54 Dakota Technologies Company
- 60 American Excelsior Company